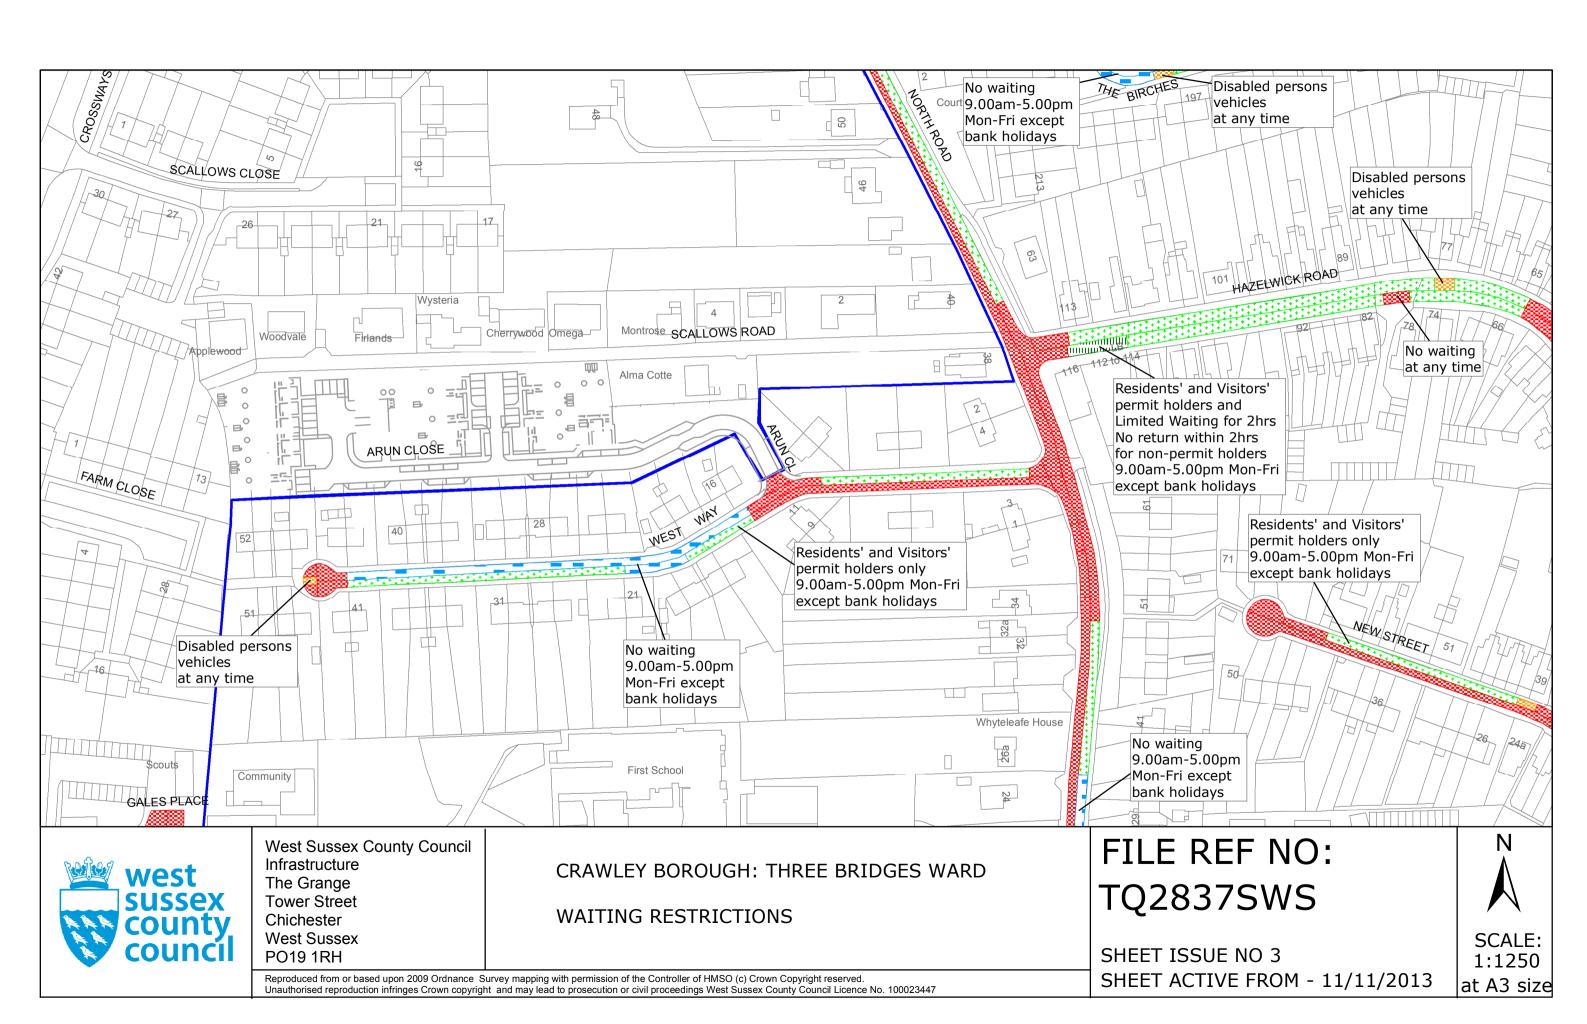

FIRST SCHEDULE
Plan to be deleted

TQ2837SWS (Sheet No. 2)

SECOND SCHEDULE
Plan to be inserted
(as attached)

TQ2837SWS (Sheet No. 3)

THE COMMON SEAL of WEST SUSSEX COUNTY COUNCIL was hereto affixed

the FIFTH

#### **Key for Waiting Restrictions**

All areas over which the provision of the orders apply are defined by the shaded areas as shown on the following plans plus a contiguous area not indicated on the plans of verge and/or footway between the carriageway edge and the highway boundary. The plans in this schedule are based upon grid references of the Ordnance Survey National Grid defined by the OSGB 36 triangulation.

#### **Prohibition of waiting**

check

No waiting at any time

pat063

No waiting 9:00am-5:00pm Mon-Fri except bank holidays

#### **Residents Parking**

usas72

Residents' and Visitors' permit holders only 9.00am-5.00pm Mon-Fri except bank holidays

### **Shared Residents Parking & Free Limited Waiting**

pat038

Residents' and Visitors' permit holders and Limited waiting for 2hrs No return within 2hrs for non-permit holders 9.00am-5.00pm Mon-Fri except bank holidays

#### **Specified Vehicles**

check

Disabled persons vehicles at any time

Boundary of Controlled Parking Zone